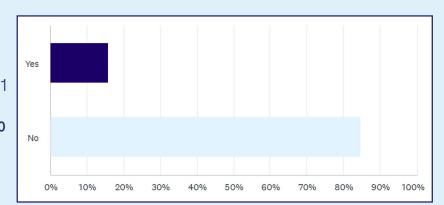

|           | 2,994 |



# Q5 If not, please state why?

Answered: 2,514

Skipped: 1,494

### Q6 Why do you choose to take it?

# Answer ChoicesResponsesRecreational<br/>use71.81%2,178To treat a<br/>medical<br/>condition5.18%157Other23.01%698



### Q7 Have you ever considered the use of Cannabis for medical purposes?



### Q8 Did you know that Medical Cannabis has been used throughout history to treat medical conditions such as anxiety, depression and chronic pain?

Answered: 3,99



### Q9 Did you know that Medical Cannabis is now available through NHS and private prescription in the UK?

**Answer Choices Responses** 43.41% 1.737 Yes Yes No 56.59% 2.264 4,001 TOTAL No 10% 20% 30% 40% 0% 50% 60% 70% 80% 90%

### Q10 Were

Answered: 4,001

ion in th

Skipped: 7

Answered: 4,000





### **O11** Did you know that Medical Cannabis is available with a prescription via a next day delivery postal service?

Answered: 2,999

Skipped: 1,009



### **Answer Choices Responses** 59.14% 2.366 I would consider it 30 52% I would 1.221 definitely be interested I wouldn't be 10.35% 414 interested even if recommended TOTAL 4,001



### Q13 Do you think there is a stigma associated with using Cannabis to treat medical conditions?

Answered: 3,997

Skipped: 11



### Q14 Would you consider trying Medical Cannabis as an alternative to traditional medicines?

**Answer Choices Responses** Yes 60.63% 2,422 Yes No 11.36% 454 No 28.01% 1.119 Maybe, but need to know more Maybe, but need to know. 0% 40% 90% 100% 10% 20% 30% 50% 60% 70% 80% TOTAL 3,995

### Q15 Would you support the full legal