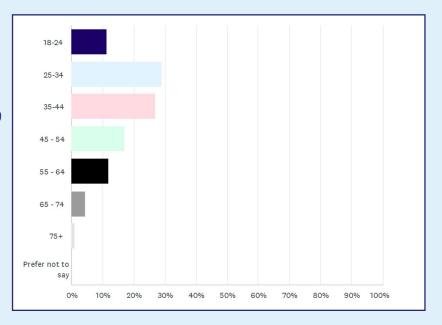

### Q2 How old are you?

Answered: 3,999 Skipped:

| Answer Choices    | Responses |       |
|-------------------|-----------|-------|
| 18-24             | 11.08%    | 443   |
| 25-34             | 28.68%    | 1,147 |
| 35-44             | 26.73%    | 1,069 |
| 45-54             | 16.88%    | 675   |
| 55-64             | 11.78%    | 471   |
| 65-74             | 4.13%     | 165   |
| 75+               | 0.70%     | 28    |
| Prefer not to say | 0.03%     | 1     |
| TOTAL             |           | 3,999 |