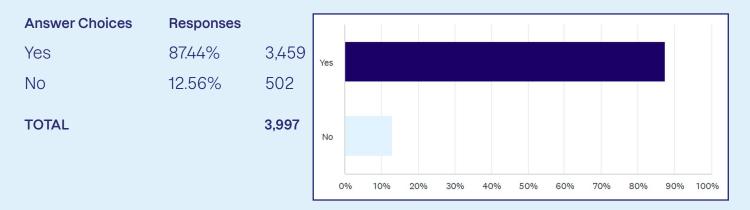

### Q8 Did you know that Medical Cannabis has been used throughout history to treat medical conditions such as anxiety, depression and chronic pain?

Answered: 3,99