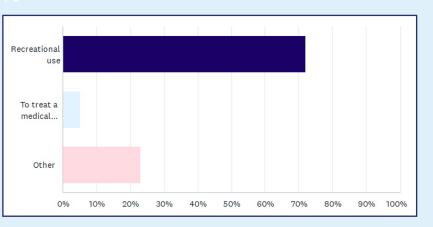

# Answer ChoicesResponsesRecreational<br/>use71.81%2,178To treat a<br/>medical<br/>condition5.18%157Other23.01%698