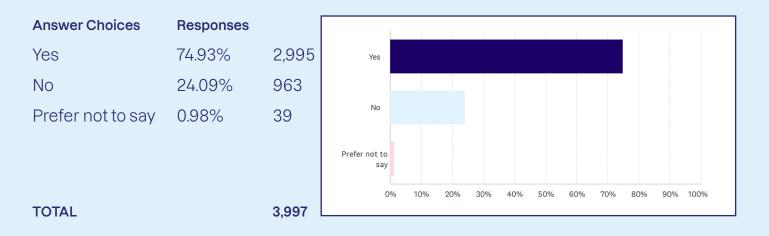

### Q8 Did you know that Medical Cannabis has been used throughout history to treat medical conditions such as anxiety, depression and chronic pain?

Answered: 3,99