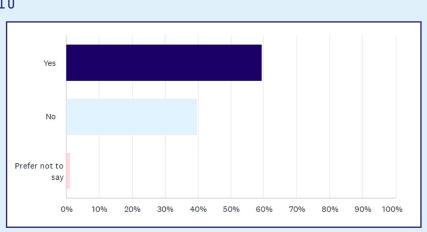

# Q1 What is your prolific ID?

Answered: 4,000

Skipped: 8

### Q2 How old are you?

Answered: 3,999 Skipped:

| Answer Choices    | Responses |       |
|-------------------|-----------|-------|
| 18-24             | 11.08%    | 443   |
| 25-34             | 28.68%    | 1,147 |
| 35-44             | 26.73%    | 1,069 |
| 45-54             | 16.88%    | 675   |
| 55-64             | 11.78%    | 471   |
| 65-74             | 4.13%     | 165   |
| 75+               | 0.70%     | 28    |
| Prefer not to say | 0.03%     | 1     |
| TOTAL             |           | 3,999 |



MAMEDICA

### Q3 Have you ever taken Cannabis?

Answered: 3,998 Answer Choices





### Q4 If yes, how did you take it?

Answered: 2,994 Skipped: 1,01

| Answer Choices                | Responses |       |
|-------------------------------|-----------|-------|
| Smoking                       | 61.82%    | 1,851 |
| Vaping                        | 0.87%     | 26    |
| Gummies                       | 1.34%     | 40    |
| Oil                           | 2.17%     | 65    |
| Another edible<br>alternative | 4.34%     | 130   |
| A combination<br>of the above | 9.65%     | 289   |
| Other                         | 19.81%    | 593   |
| TOTAL                         |           | 2,994 |



# Q5 If not, please state why?

Answered: 2,514

Skipped: 1,494

### Q6 Why do you choose to take it?

# Answer ChoicesResponsesRecreational<br/>use71.81%2,178To treat a<br/>medical<br/>c