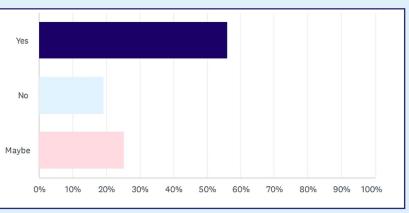

### Q15 Would you support the full legalisation of Cannabis in the UK?

Answered: 4,001 Skipped: 7 **Answer Choices Responses** Yes 2,242 Yes 56.04% No 18.90% 756 No Maybe 25.07% 1,003 Maybe

4.001

TOTAL