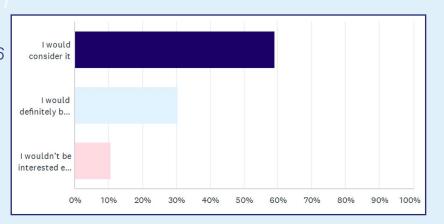

### **O11** Did you know that Medical Cannabis is available with a prescription via a next day delivery postal service?

Answered: 2,999

Skipped: 1,009

### **Answer Choices Responses** 59.14% 2.366 I would consider it 30 52% I would 1.221 definitely be interested I wouldn't be 10.35% 414 interested even if recommended TOTAL 4,001