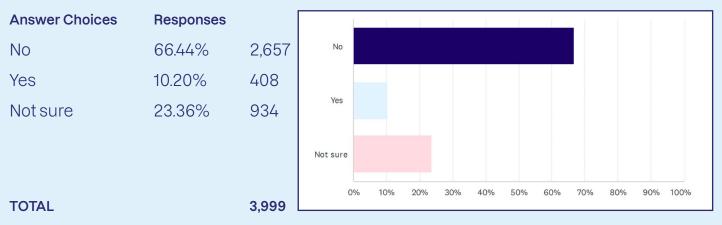

### Q16 Do you think that the introduction of Medical Cannabis will have a negative impact on society?

Answered: 3,999 Skipped: 9