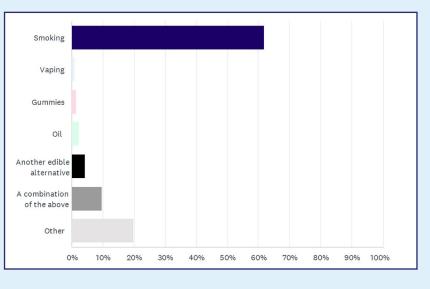

### Q4 If yes, how did you take it?

Answered: 2,994 Skipped: 1,01

| Answer Choices                | Responses |       |
|-------------------------------|-----------|-------|
| Smoking                       | 61.82%    | 1,851 |
| Vaping                        | 0.87%     | 26    |
| Gummies                       | 1.34%     | 40    |
| Oil                           | 2.17%     | 65    |
| Another edible<br>alternative | 4.34%     | 130   |
| A combination<br>of the above | 9.65%     | 289   |
| Other                         | 19.81%    | 593   |
| TOTAL                         |           | 2,994 |