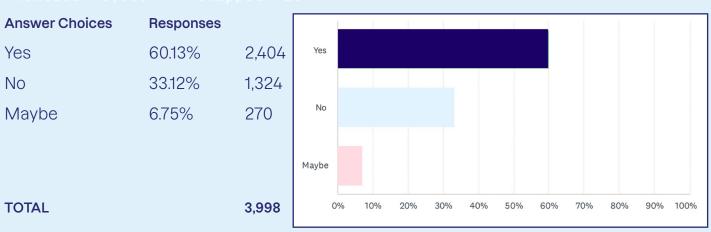

### Q14 Would you consider trying Medical Cannabis as an alternative to traditional medicines?

**Answer Choices Responses** Yes 60.63% 2,422 Yes No 11.36% 454 No 28.01% 1.119 Maybe, but need to know more Maybe, but need to know. 0% 40% 90% 100% 10% 20% 30% 50% 60% 70% 80% TOTAL 3,995