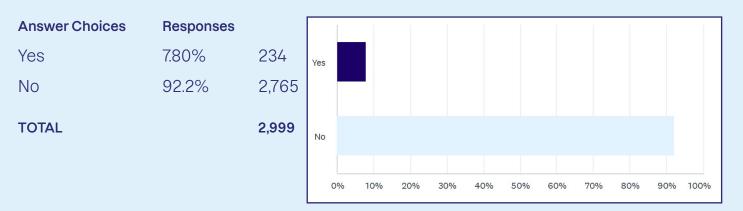

nsesRecreational<br/>use71.81%2,178To treat a<br/>medical<br/>condition5.18%157Other23.01%698



### Q7 Have you ever considered the use of Cannabis for medical purposes?



### Q8 Did you know that Medical Cannabis has been used throughout history to treat medical conditions such as anxiety, depression and chronic pain?

Answered: 3,99



### Q9 Did you know that Medical Cannabis is now available through NHS and private prescription in the UK?

**Answer Choices Responses** 43.41% 1.737 Yes Yes No 56.59% 2.264 4,001 TOTAL No 10% 20% 30% 40% 0% 50% 60% 70% 80% 90%

### Q10 Were

Answered: 4,001

ion in th

Skipped: 7

Answered: 4,000





### **O11** Did you know that Medical Cannabis is available with a prescription via a next day delivery postal service?

Answered: 2,999

Skipped: 1,009



### **Answer Choices Responses** 59.14% 2.366 I would consider it 30 52% I would 1.221 definitely be interested I wouldn't be 10.35% 414 interested even if recommended TOTAL 4,001



### Q13 Do you think there is a stigma associated with using Cannabis to treat medical conditions?

Answered: 3,997

Skipped: 11



### Q14 Would you consider trying Medical Cannabis as an alternative to traditional medicines?

**Answer Choices Responses** Yes 60.63% 2,422 Yes No 11.36% 454 No 28.01% 1.119 Maybe, but need to know more Maybe, but need to know. 0% 40% 90% 100% 10% 20% 30% 50% 60% 70% 80% TOTAL 3,995

### Q15 Would you support the full legalisation of Cannabis in the UK?

Answered: 4,001 Skipped: 7 **Answer Choices Responses** Yes 2,242 Yes 56.04% No 18.90% 756 No Maybe 25.07% 1,003 Maybe

4.00