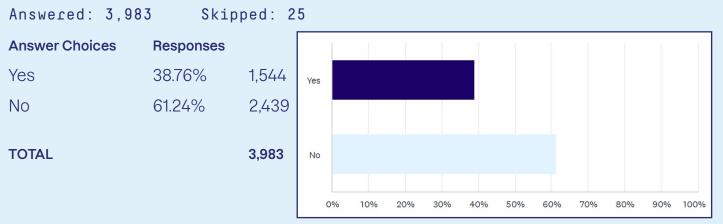

nses |       |
|-------------------------------|-----------|-------|
| Smoking                       | 61.82%    | 1,851 |
| Vaping                        | 0.87%     | 26    |
| Gummies                       | 1.34%     | 40    |
| Oil                           | 2.17%     | 65    |
| Another edible<br>alternative | 4.34%     | 130   |
| A combination<br>of the above | 9.65%     | 289   |
| Other                         | 19.81%    | 593   |
| TOTAL                         |           | 2,994 |



# Q5 If not, please state why?

Answered: 2,514

Skipped: 1,494

### Q6 Why do you choose to take it?

# Answer ChoicesResponsesRecreational<br/>use71.81%2,178To treat a<br/>medical<br/>condition5.18%157Other23.01%698



### Q7 Have you ever considered the use of Cannabis for medical purposes?



### Q8 Did you know that Medical Cannabis has been used throughout history to treat medical conditions such as anxiety, depression and chronic pain?

Answered: 3,99



### Q9 Did you know that Medical Cannabis is now available through NHS and private prescription in the UK?

**Answer Choices Responses** 43.41% 1.737 Yes Yes No 56.59% 2.264 4,001 TOTAL No 10% 20% 30% 40% 0% 50% 60% 70% 80% 90%

### Q10 Were

Answered: 4,001

ion in th

Skipped: 7

Answered: 4,000





### **O11** Did you know that Medical Cannabis is available with a prescription via a next day delivery postal service?

Answered: 2,999

Skipped: 1,009



### **Answer Choices Responses** 59.14% 2.366 I would consider it 30 52% I would 1.221 definitely be interested I wouldn't be 10.35% 414 interested even if recommended TO