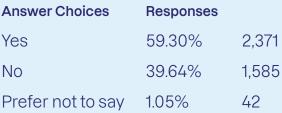

# Q1 What is your prolific ID?

Answered: 4,000

Skipped: 8

### Q2 How old are you?

Answered: 3,999 Skipped:

| Answer Choices    | Responses |       |
|-------------------|-----------|-------|
| 18-24             | 11.08%    | 443   |
| 25-34             | 28.68%    | 1,147 |
| 35-44             | 26.73%    | 1,069 |
| 45-54             | 16.88%    | 675   |
| 55-64             | 11.78%    | 471   |
| 65-74             | 4.13%     | 165   |
| 75+               | 0.70%     | 28    |
| Prefer not to say | 0.03%     | 1     |
| TOTAL             |           | 3,999 |



MAMEDICA

### Q3 Have you ever taken Cannabis?

Answered: 3,998 Answer Choices





### Q4 If yes, how did you take it?

Answered: 2,994 Skipped: 1,01

| Answer Choices                | Responses |       |
|-------------------------------|-----------|-------|
| Smoking                       | 61.82%    | 1,851 |
| Vaping                        | 0.87%     | 26    |
| Gummies                       | 1.34%     | 40    |
| Oil                           | 2.17%     | 65    |
| Another edible<br>alternative | 4.34%     | 130   |
| A combination<br>of the above | 9.65%     | 289   |
| Other                         | 19.81%    | 593   |
| TOTAL                         |           | 2,994 |



# Q5 If not, please state why?

Answered: 2,514

Skipped: 1,494

### Q6 Why do you choose to take it?

# Answer ChoicesResponsesRecreational<br/>use71.81%2,178To treat a<br/>medical<br/