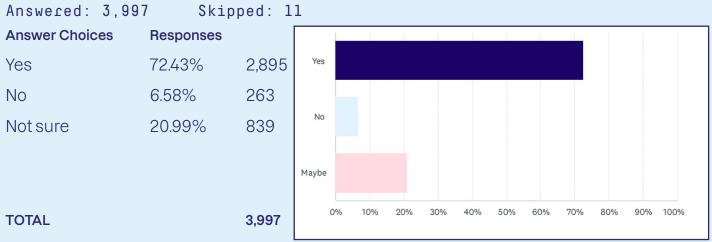

### **O19** Do you think there is a negative stigma associated with Cannabis in the UK?

| Answered: 3,9  | 96 Skip   | oped: 12 |                                             |
|----------------|-----------|----------|---------------------------------------------|
| Answer Choices | Responses |          | Yes                                         |
| Yes            | 81.03%    | 3,238    | Yes                                         |
| No             | 10.11%    | 404      | No                                          |
| Not sure       | 8.86%     | 354      |                                             |
|                |           |          | Not sure                                    |
| τοται          |           | 3 996    | 0% 10% 20% 30% 40% 50% 60% 70% 80% 90% 100% |